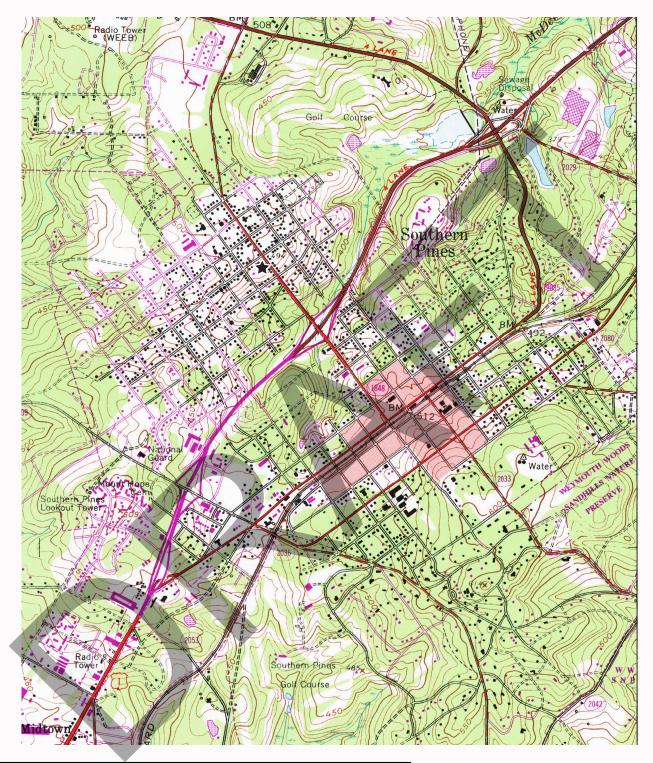

#### **National Register Location Map**

Prepared by hmwPreservation 2024 utilizing the Southern Pines 1957 USGS 7.5minute map

★ Location of NR Property