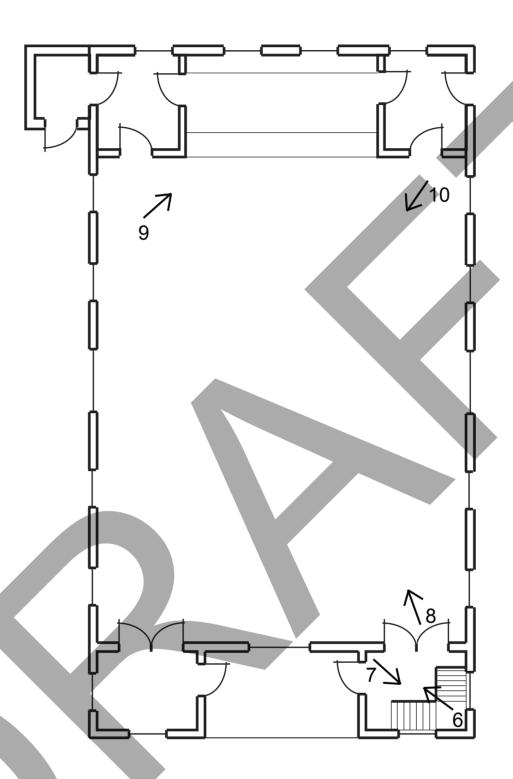

# **Trinity AME Zion Church**

972 West Pennsylvania Avenue Southern Pines, MooreCounty, NC

National Register Photo Key

1 National Register Photo Numbers

Prepared 4/1/2024 by hmwPreservation Note: Basement level not shown