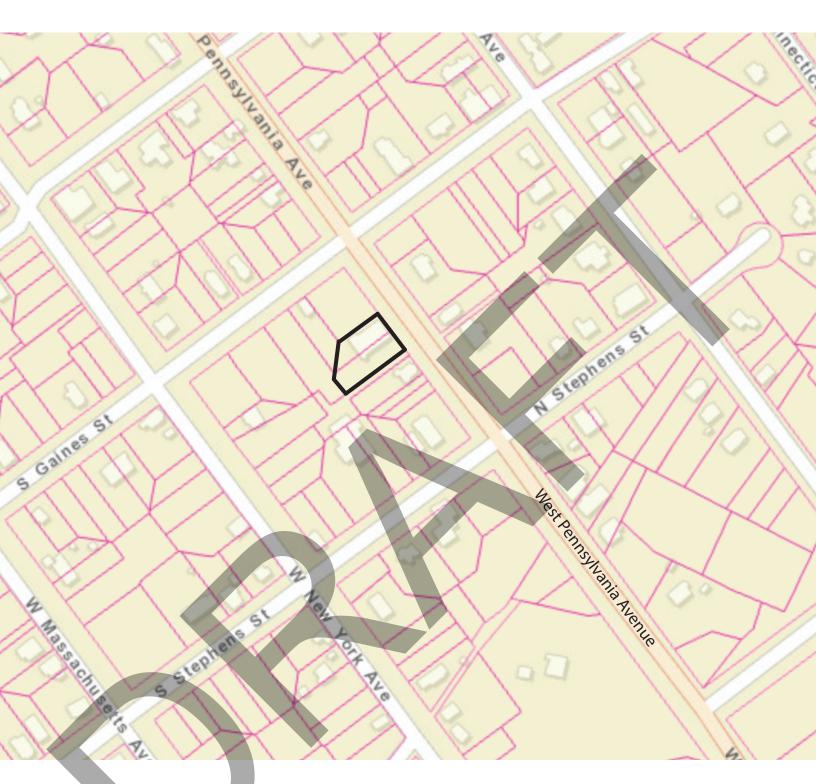

## **Trinity AME Zion Church**

972 West Pennsylvania Avenue Southern Pines, Moore County, NC

Tax Map with National Register Boundary
National Register Boundary

Latitude: 35.183033 Longitude: -79.400667

Map prepared 2024 by hmwPreservation Image from North Carolina HPOweb