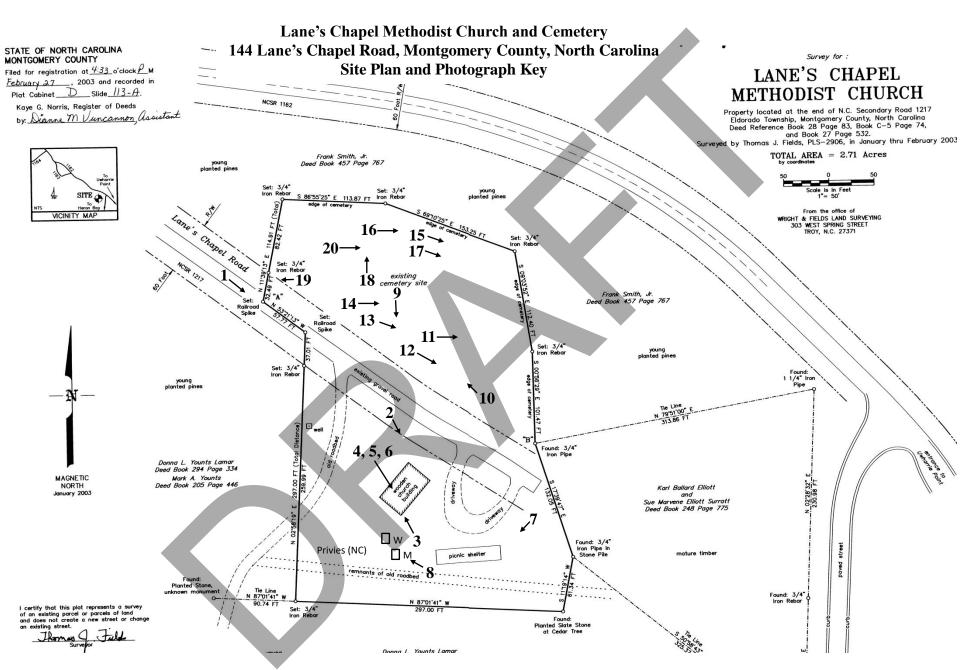

## Lane's Chapel Methodist Church and Cemetery 144 Lane's Chapel Road, Montgomery County, North Carolina National Register Location Map



## Lane's Chapel Methodist Church and Cemetery 144 Lane's Chapel Road, Montgomery County, North Carolina National Register Boundary Map



Laura A. W. Phillips / March 2025 Base 2022 aerial photograph from HPOWEB @ https://nc.maps.arcgis.com/



## LANE'S CHAPEL METHODIST CHURCH AND CEMETERY 144 Lane's Chapel Road, Eldorado Township, Montgomery County, North Carolina

FLOOR PLAN AND PHOTO KEY OF CHURCH INTERIOR



Scale: .125 inch-=-1-foot

01-14-18 10 FT.

Floor Plan Created by Laura A. W. Phillips 2-15-24