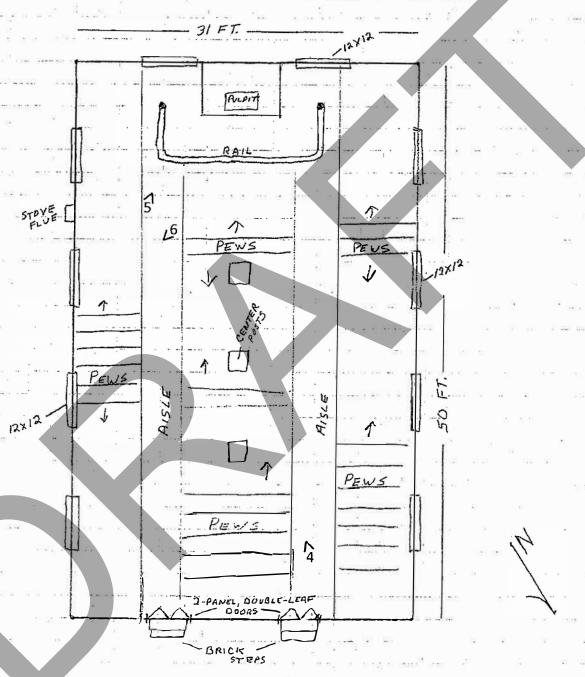

## LANE'S CHAPEL METHODIST CHURCH AND CEMETERY 144 Lane's Chapel Road, Eldorado Township, Montgomery County, North Carolina

FLOOR PLAN AND PHOTO KEY OF CHURCH INTERIOR

Scale: .125 inch-=-1-foot

01-14-18 10 FT.

Floor Plan Created by Laura A. W. Phillips 2-15-24