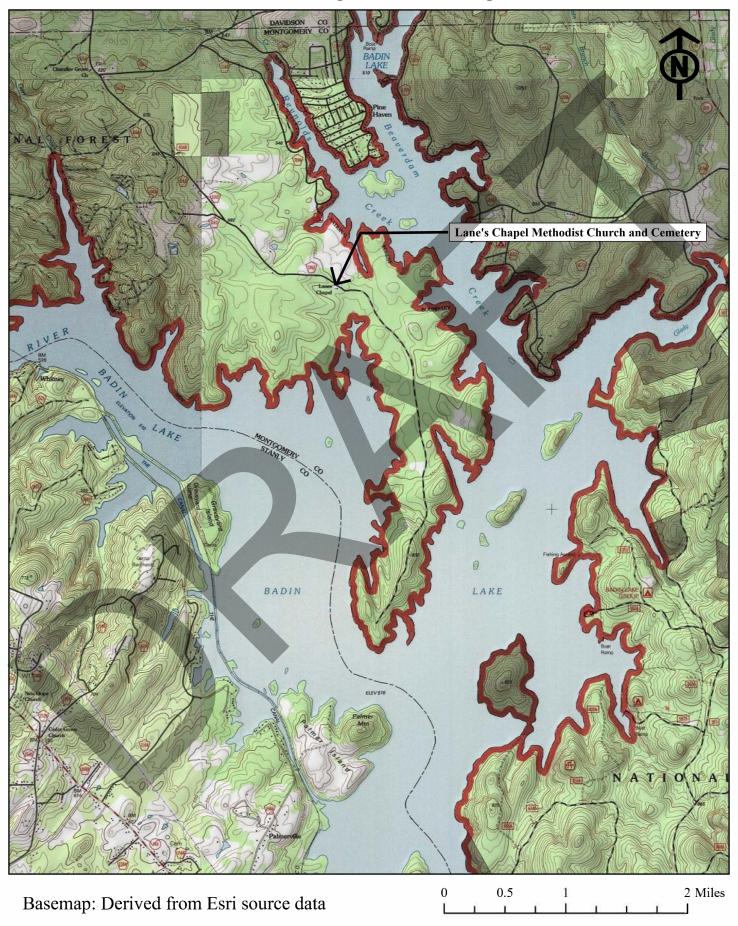

## Lane's Chapel Methodist Church and Cemetery 144 Lane's Chapel Road, Montgomery County, North Carolina National Register Location Map