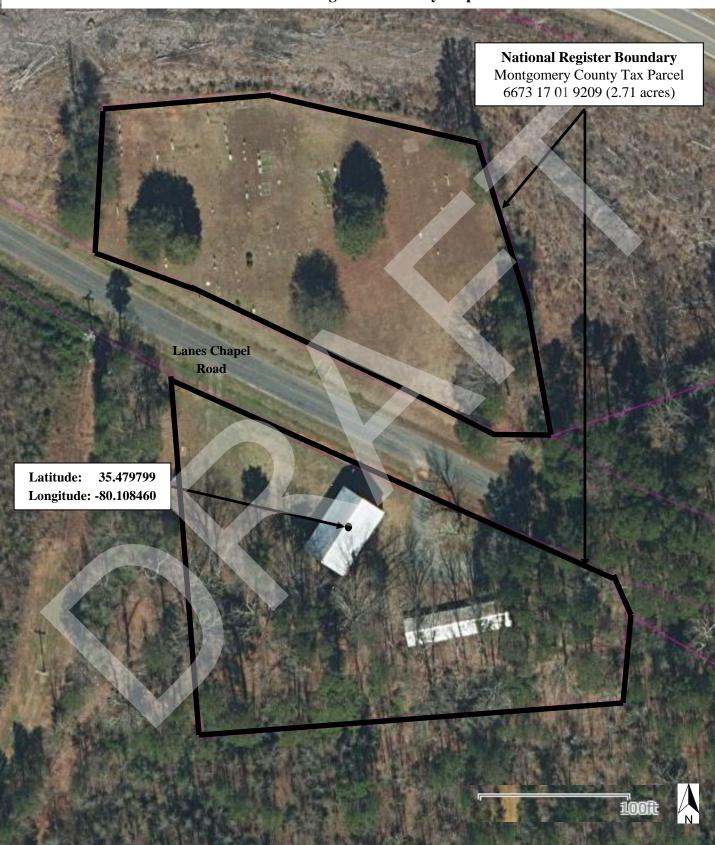

## Lane's Chapel Methodist Church and Cemetery 144 Lane's Chapel Road, Montgomery County, North Carolina National Register Boundary Map

Laura A. W. Phillips / March 2025 Base 2022 aerial photograph from HPOWEB @ https://nc.maps.arcgis.com/