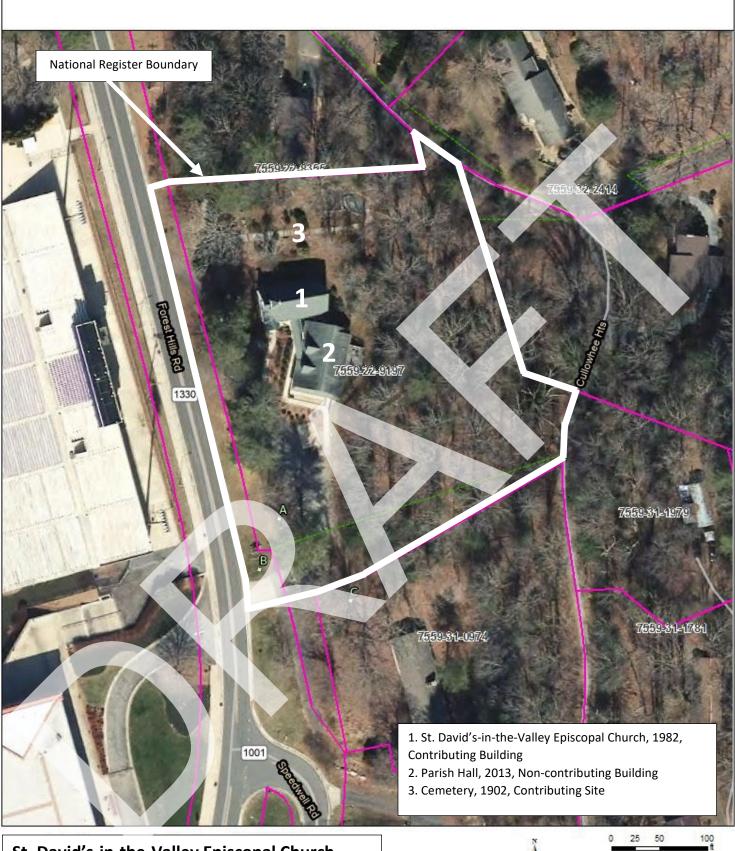

St. David's-in-the-Valley Episcopal Church
286 Forest Hills Road
Cullowhee, Jackson County
North Carolina
National Register Boundary Map and Site Plan

"WARNING: THIS IS NOTA SURVEY!". This map is prepared for inventory of real property within Jackson County. It is compiled from recorded deeds, plats, and public data records. Users of this map are hereby notified that the aforementioned public information sources should be consulted for verification. Jackson County or any County representative assumes no legal responsibility for the contents of this map.