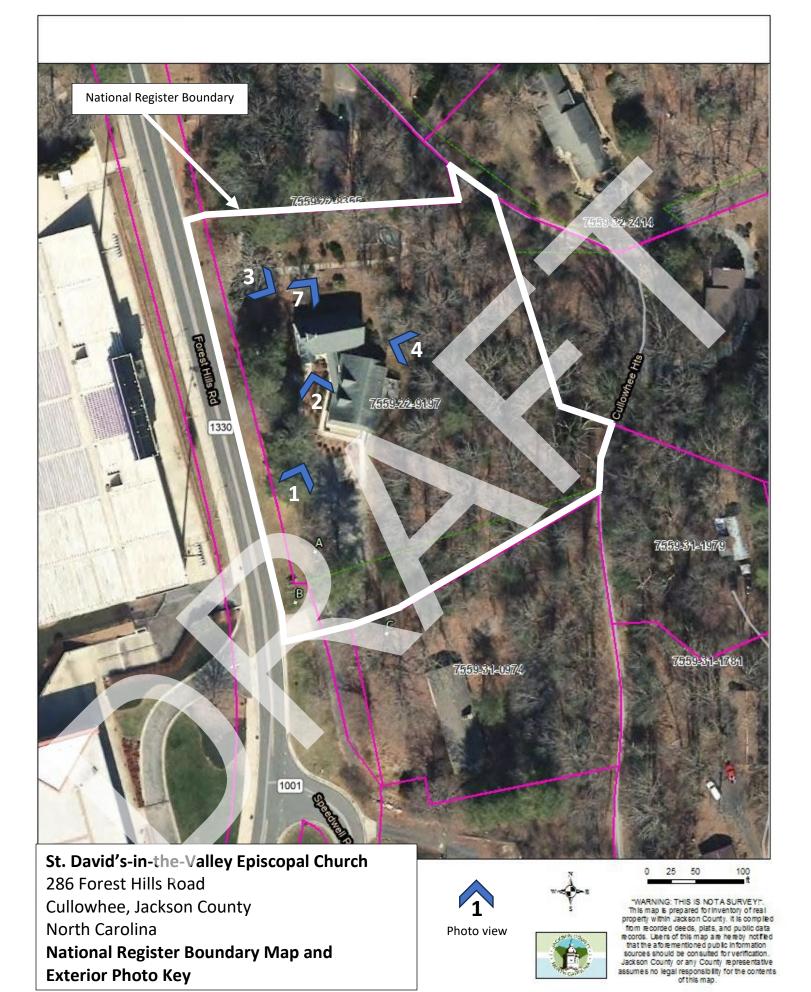

Source: Jackson County GIS Created by Hannah Beckman-Black 4-11-2025

Source: Jackson County GIS Created by Hannah Beckman-Black 4-11-2025

St. David's-in-the-Valley Episcopal Church 286 Forest Hills Road Cullowhee, Jackson County North Carolina Floor Plan and Interior Photo Key

Photo view

Created by Mahaley Odell Thompson, Architect December 19, 2012 Drawing not to scale