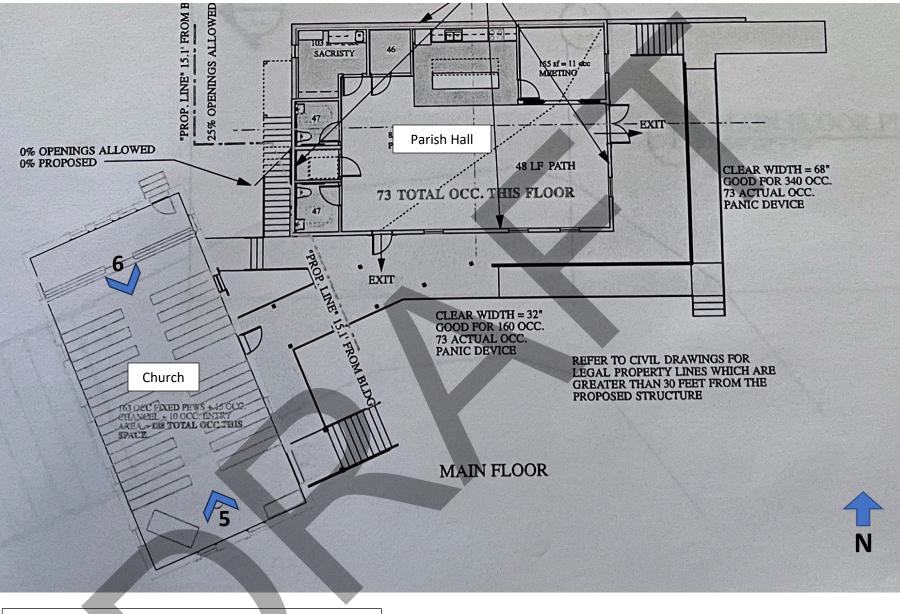

Source: Jackson County GIS Created by Hannah Beckman-Black 4-11-2025

Source: Jackson County GIS Created by Hannah Beckman-Black 4-11-2025

St. David's-in-the-Valley Episcopal Church 286 Forest Hills Road Cullowhee, Jackson County North Carolina Floor Plan and Interior Photo Key

Photo view

Created by Mahaley Odell Thompson, Architect December 19, 2012 Drawing not to scale