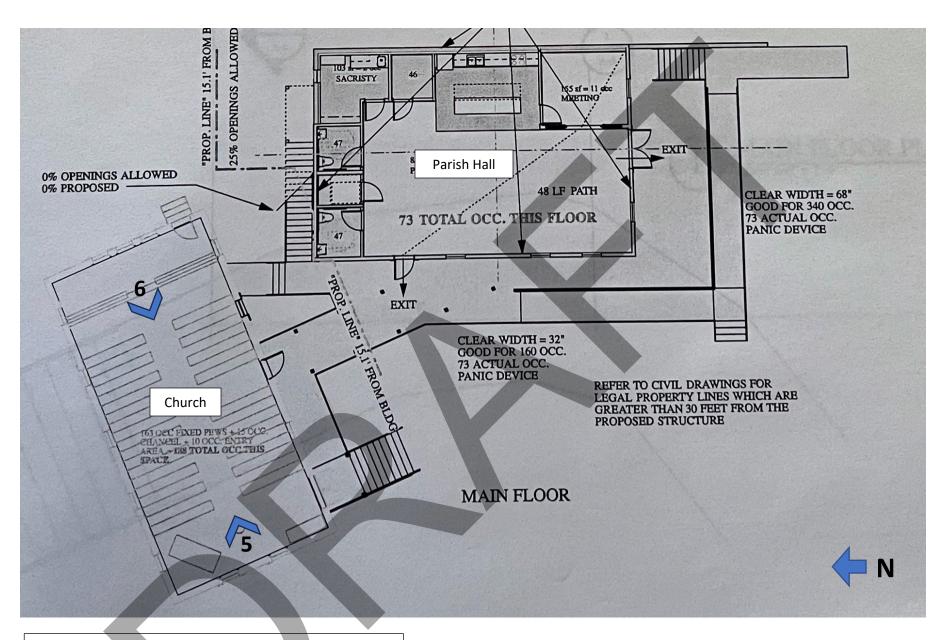

## St. David's-in-the-Valley Episcopal Church

286 Forest Hills Road Cullowhee, Jackson County North Carolina

Floor Plan and Interior Photo Key

Photo view

Created by Mahaley Odell Thompson, Architect December 19, 2012 Drawing not to scale