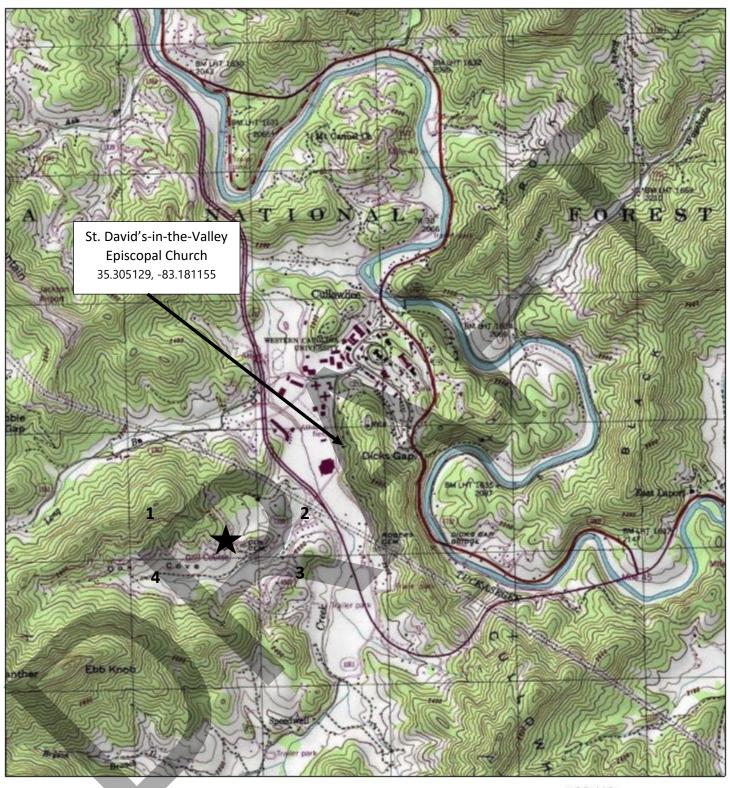

## St. David's-in-the-Valley Episcopal Church 286 Forest Hills Road Cullowhee, Jackson County North Carolina National Register Location Map

Source: NC HPO, HPOWEB

Created by Hannah Beckman-Black 4-11-2025