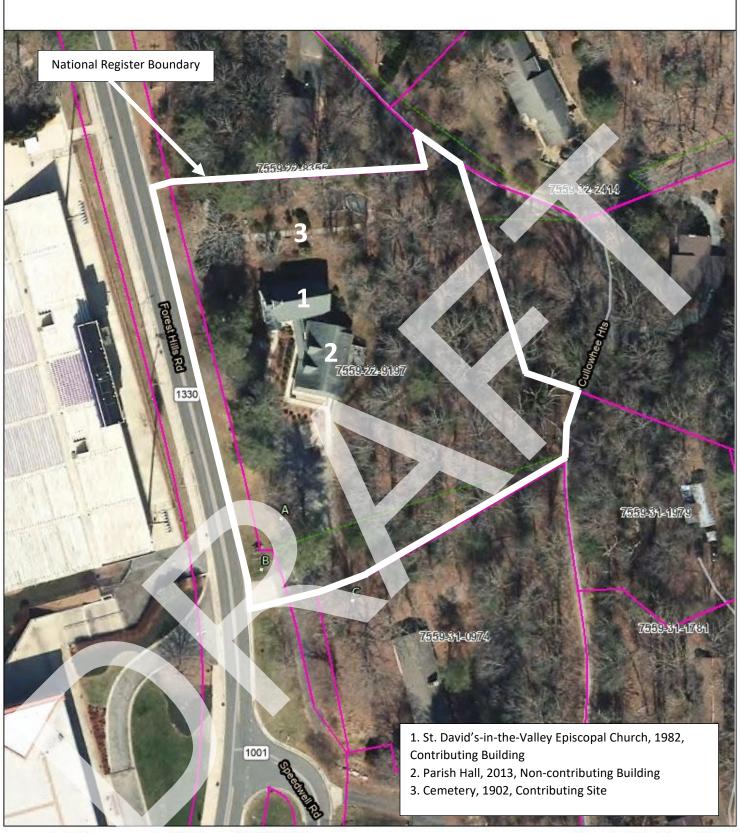

## St. David's-in-the-Valley Episcopal Church 286 Forest Hills Road Cullowhee, Jackson County North Carolina National Register Boundary Map and Site Plan

Source: Jackson County GIS

Created by Hannah Beckman-Black 4-11-2025

Source: Jackson County GIS

Created by Hannah Beckman-Black 4-11-2025