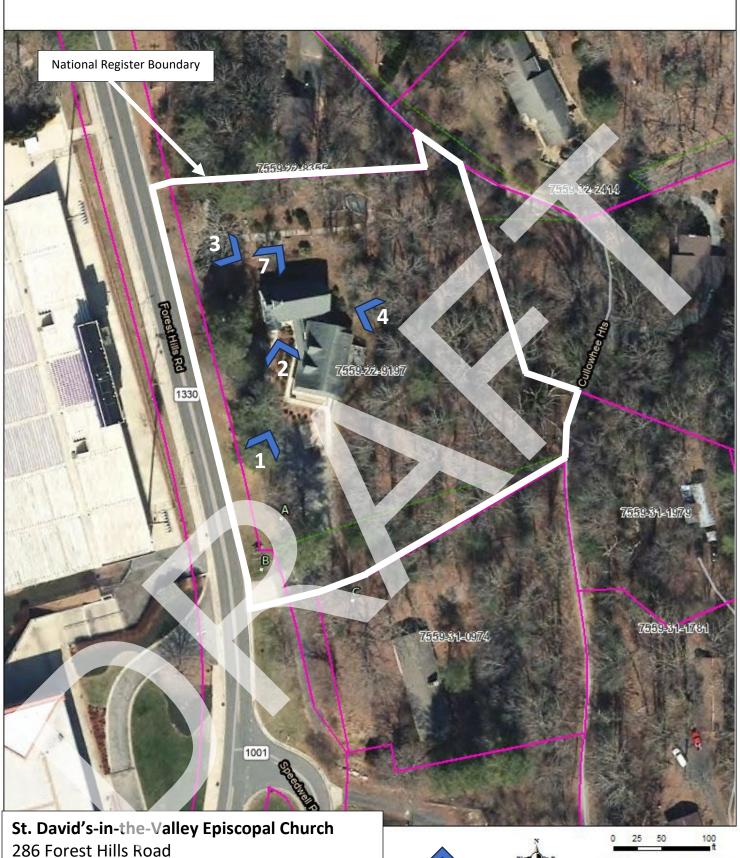

286 Forest Hills Road Cullowhee, Jackson County North Carolina

**National Register Boundary Map and Exterior Photo Key** 

"WARNING: THIS IS NOTA SURVEY!".
This map is prepared for inventory of real property within Jackson County. It is compiled

properly within Jackson County, it is compled from recorded deeds, plats, and public data records. Users of this map are hereby not fled that the a forementioned public information sources should be consulted for verification. Jackson County or any County representative assumes no legal responsibility for the contents of this map.

Source: Jackson County GIS

Created by Hannah Beckman-Black 4-11-2025