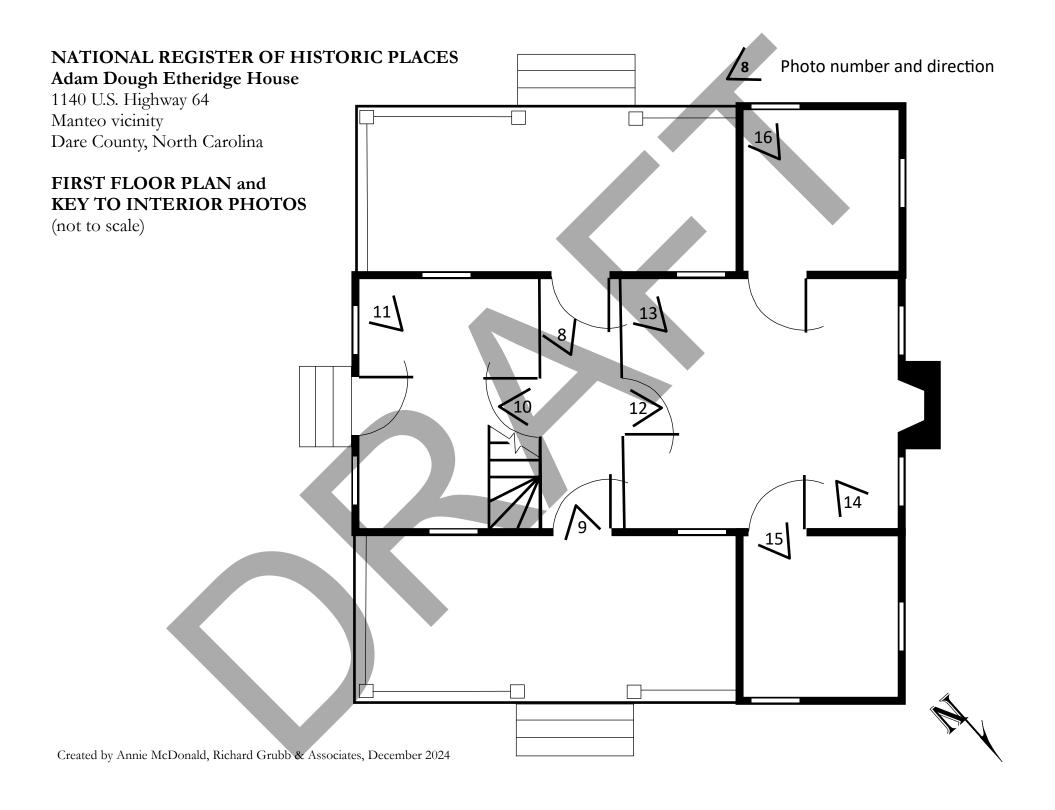

#### NATIONAL REGISTER OF HISTORIC PLACES

Adam Dough Etheridge House

1140 U.S. Highway 64 Manteo vicinity Dare County, North Carolina