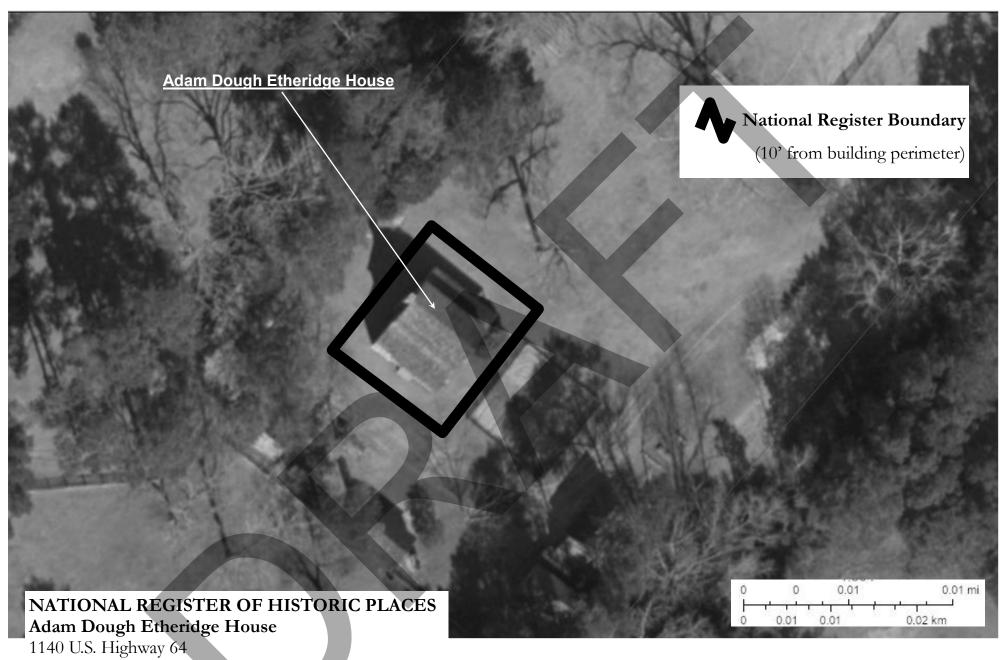

### NATIONAL REGISTER BOUNDARY MAP

Created by Annie McDonald, Richard Grubb & Associates, December 2024 Basemap: HPOWeb

#### NATIONAL REGISTER OF HISTORIC PLACES

Adam Dough Etheridge House

1140 U.S. Highway 64 Manteo vicinity Dare County, North Carolina