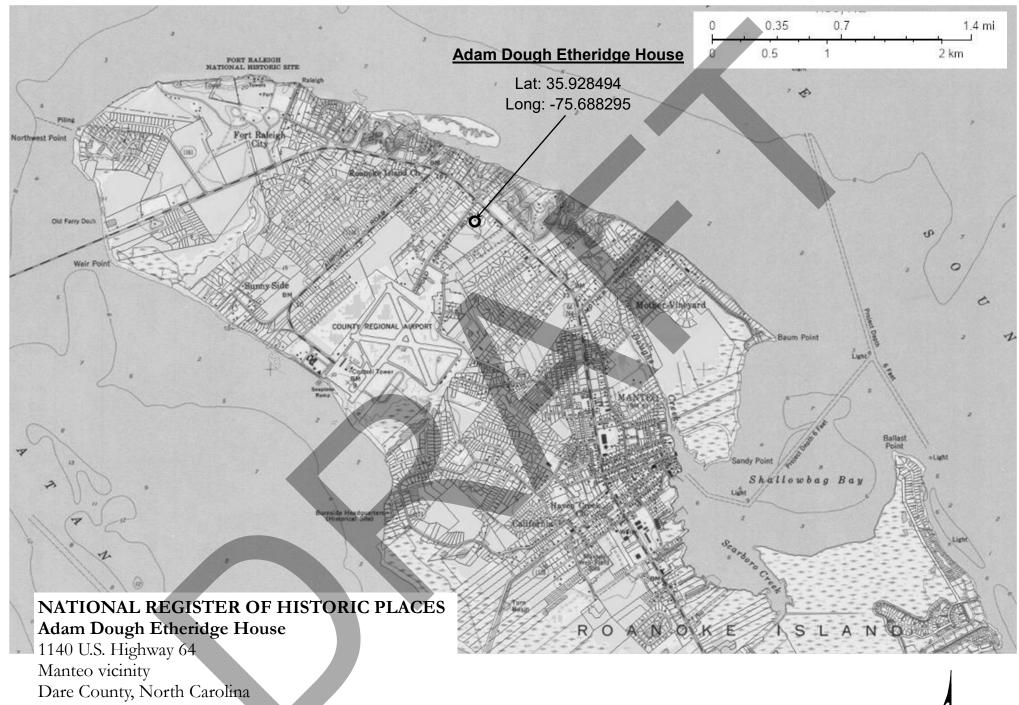

## LOCATION and COORDINATES MAP

Created by Annie McDonald, Richard Grubb & Associates, December 2024 Basemap: HPOWeb

#### NATIONAL REGISTER OF HISTORIC PLACES

Adam Dough Etheridge House

1140 U.S. Highway 64 Manteo vicinity Dare County, North Carolina