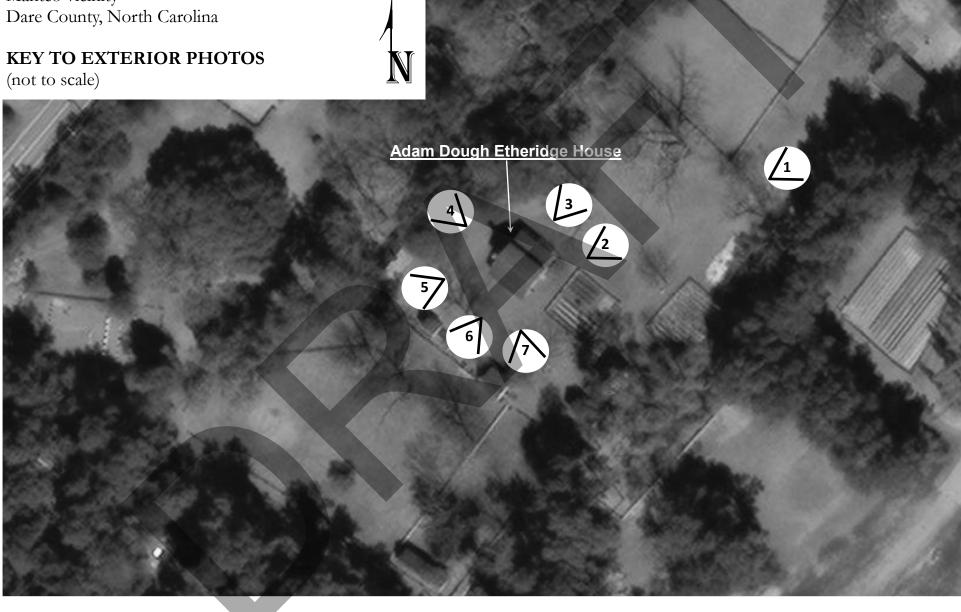

#### NATIONAL REGISTER OF HISTORIC PLACES

Adam Dough Etheridge House

1140 U.S. Highway 64 Manteo vicinity Dare County, North Carolina